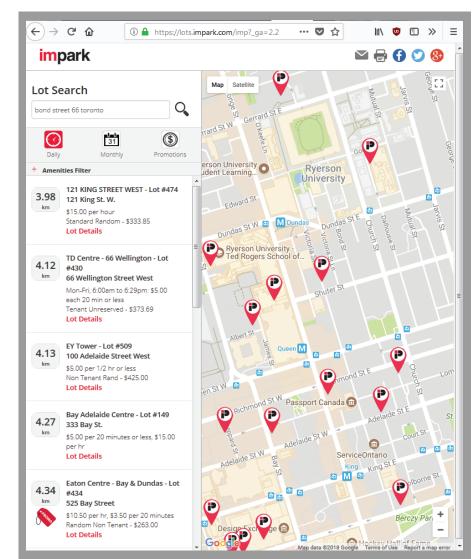

#### Impark

https://www.impark.com/

#### Features

The Impark group of companies is the largest operator of municipal parking systems in the United States. Impark operates parking facilities on behalf of property owners and asset managers through parking management agreements providing bankable leases. Since 1962, Impark has had a reputation for offering superior service to its customers and clients, and for employing leading edge technology in parking solutions.

With multiple parking lots and garages of various sizes and both on- and off-street parking — all of which may have different operating methodologies and equipment, staffing, and parking enforcement requirements — municipal parking systems demand a knowledgeable operator with a wealth of experience to draw upon.

#### **Strenghts**

- Good coverage among private operators
- Daily, Hourly, Monthly, Promotions
- Monthly Parking Reservation
- Usable interface
- Information about the distance from parking spot to your destination
- Comprehensive information about the spot (Rate, Lot details, Street View, Payment Methods)
- Payment on the site, Credit cards, cash, deposit 25\$ for day parking, Online Payments

#### **Weaknesses**

- No App, only Website (hangTag App not availabe in Toronto)
- 25\$ deposit for daily parking
- Not enough parking spots

#### - Hourly, Daily Reservation

**Opportunities** 

- Navigation to the parking spot

- Not available online payments for hourly parking

- Expensive hourly parking

Honk https://www.honkmobile.com