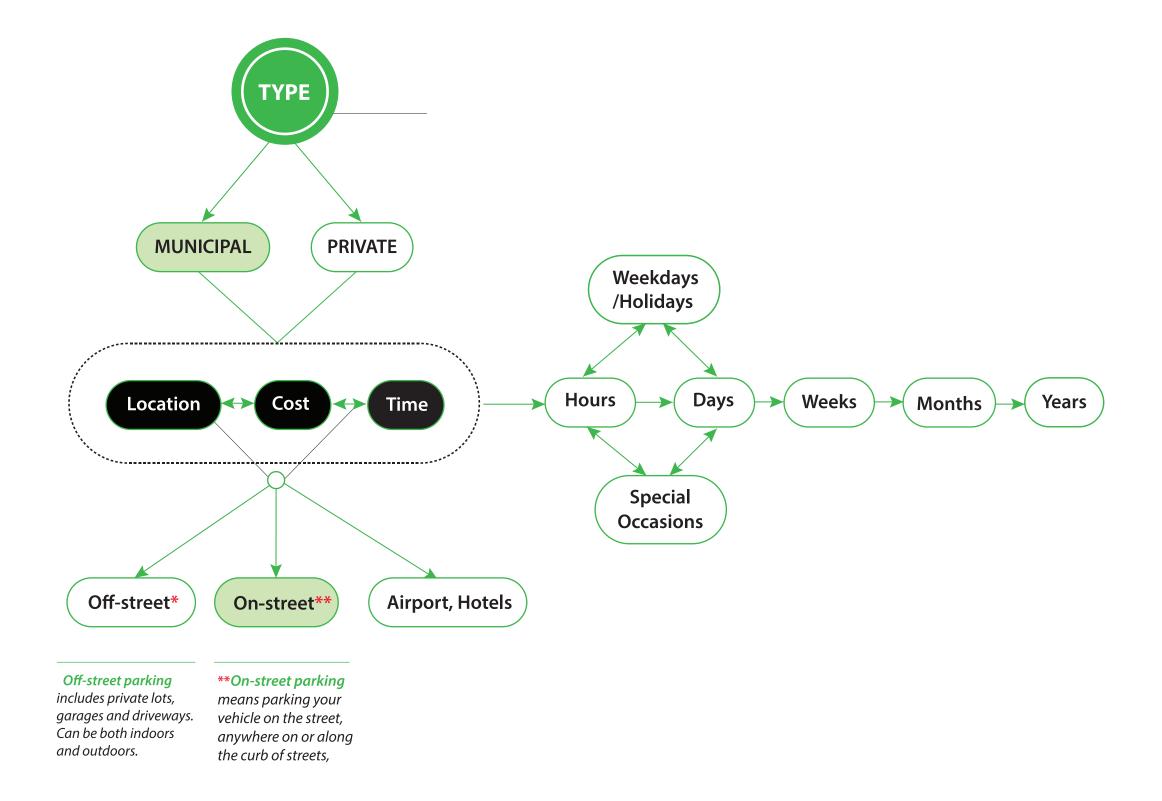

# Diagram 1 Parking Ecosystem in Toronto

How Can We Make the Parking Experience More Efficient and Enjoyable

3