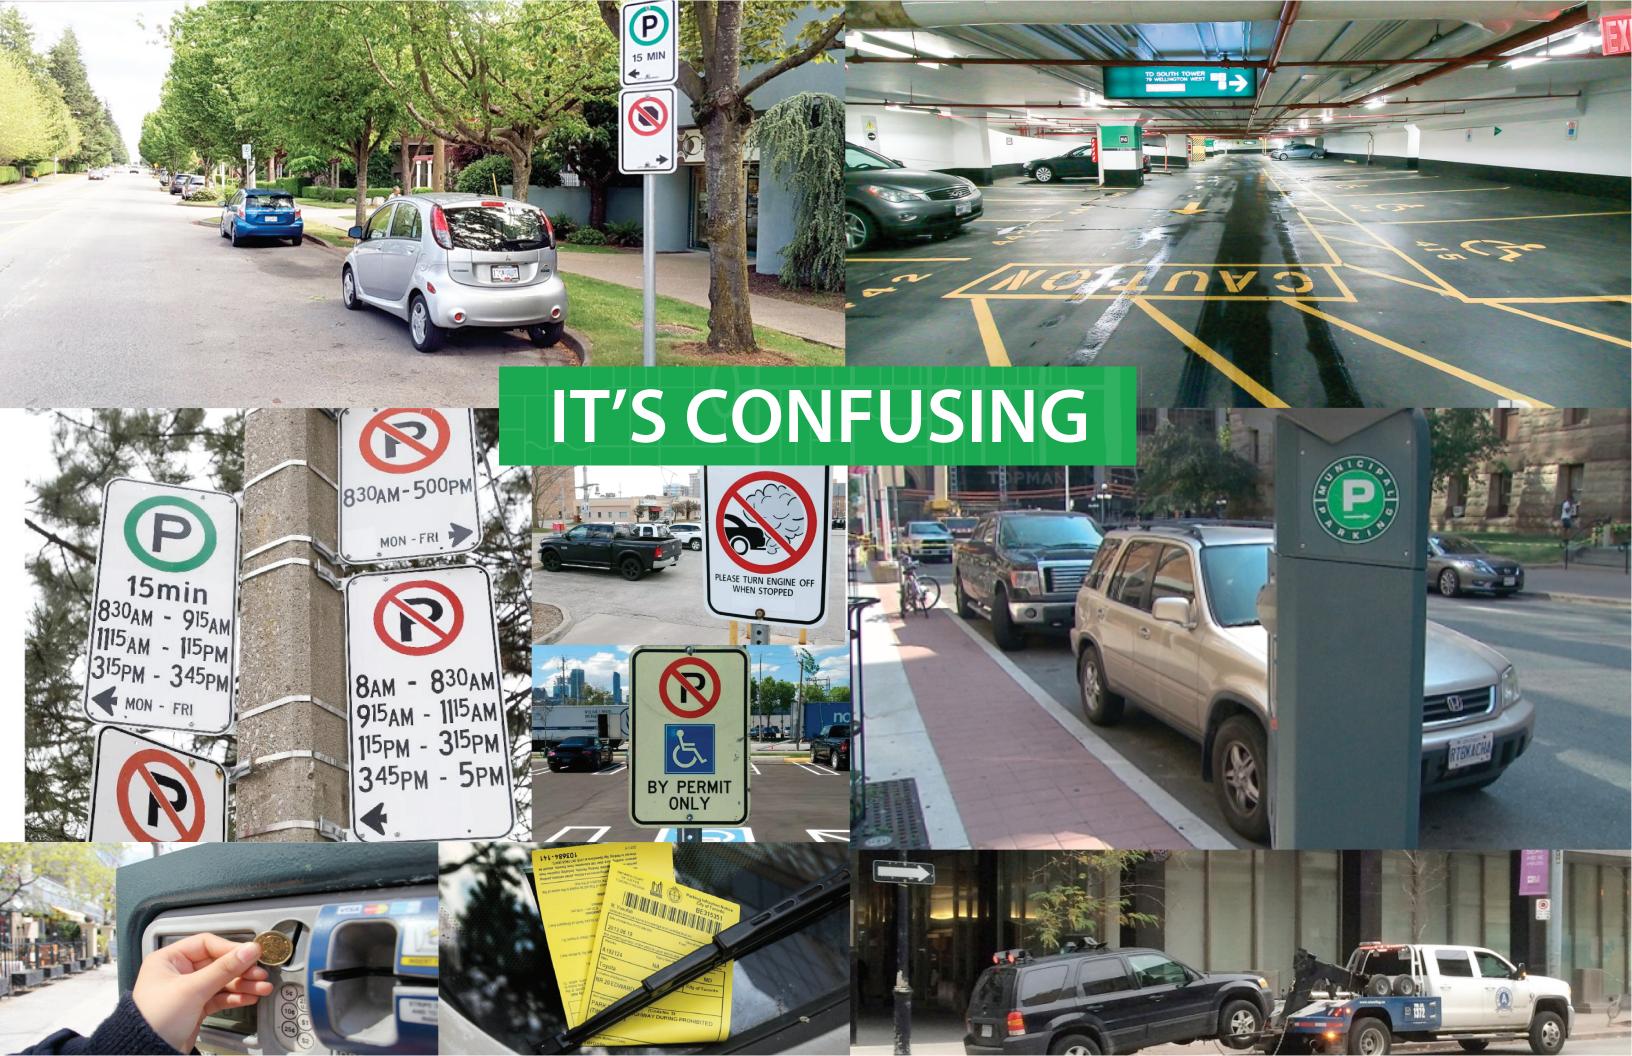

### Introduction

Parking in Downtown Toronto people find hard, boring, time consuming... But it is still a right time, in comparison to European Old Towns with an extremely limited parking spaces, to bring an innovative improvements.