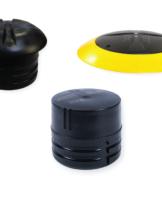

# **Existing Parking Sensors**

#### \*nedap

#### SENSIT IR Wireless vehicle detection sensors

http://www.nedapidentification.com

Nedap's wireless vehicle detection sensors efficiently measure occupancy of individual parking spaces without complex or time consuming installation. The wireless vehicle detection sensors are installed in each parking space. The system is based on a self healing wireless mesh network of vehicle detection sensors designed to detect vehicle presence in individual parking bays.

- Wireless detection and communication

- Flexible integration with parking applications

- Dual detection (infrared and earth magnetic field)

- Easy installation without wiring

Netherlands, Dubai, Italy, Spain, Singapore and the USA