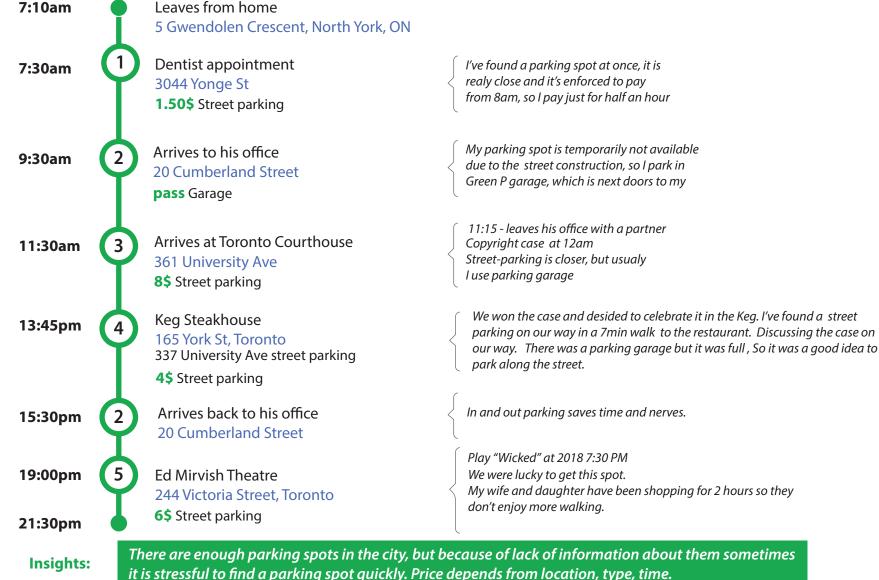

#### Thursday, June 21

Josef

48 years old lives in Nort York **Driving experience 30 years** Maserati, Ferrari on weekend

*"Time is money. I don't look"* at the price, I park whenever I see an open spot. "

Josef is a lawyer. He owns his lawyer firm, which is located in downtown. Although work takes much time he is realy devoted to his family: wife Sarah, daughter Ann (14), son Alen (18).

He lives in a luxury house with a view on the Gwendolen Park. His family often play tenis together having a tenis court in 5 min walk. He is a member at Don Valley Golf Course where he spends weekends together with his family.

#### Thursday, June 21

7:00am

8:00am

9:30am

6:00pm

9:10pm

10:40pm 【 5

I play tenis with my colegue before our work sometimes. Parking is free before 5pm on weekdays

While I'm finding less expensive monthly parking, I spend 12-14\$ a day...

I was lucky to get my spot before others.

There is Garage at 5\$ per hour but on our way we found free (it was 9pm) on-street parking

This place is beautiful at night, so I'm not surprised it is not free

11:30pm They left to Mississauga

2\$ Surface

Nick is a talanted media designer. He has just got anew job at Forge Media + Design (Liberty Village). He lives with his parents in Etobicoke. He was thinking about moving into his own apartment but he doesn't want to live alone. However, maybe everything will have changed soon. He met Jenna at George Brown College, where he is taking french classes. And it seems she is a girl of his dream. She lives in Mississauga and gets to college on TTC. Today Nick is going to invite her somewhere after the class.

On-street parking is more convenient and less expensive **Insights:** 

How Can We Make the Parking Experience More Efficient and Enjoyable