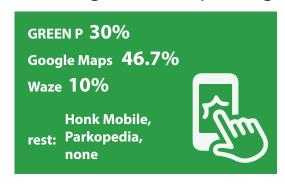

### **Most Used Apps** for Navigation and parking

How Can We Make the Parking Experience More Efficient and Enjoyable