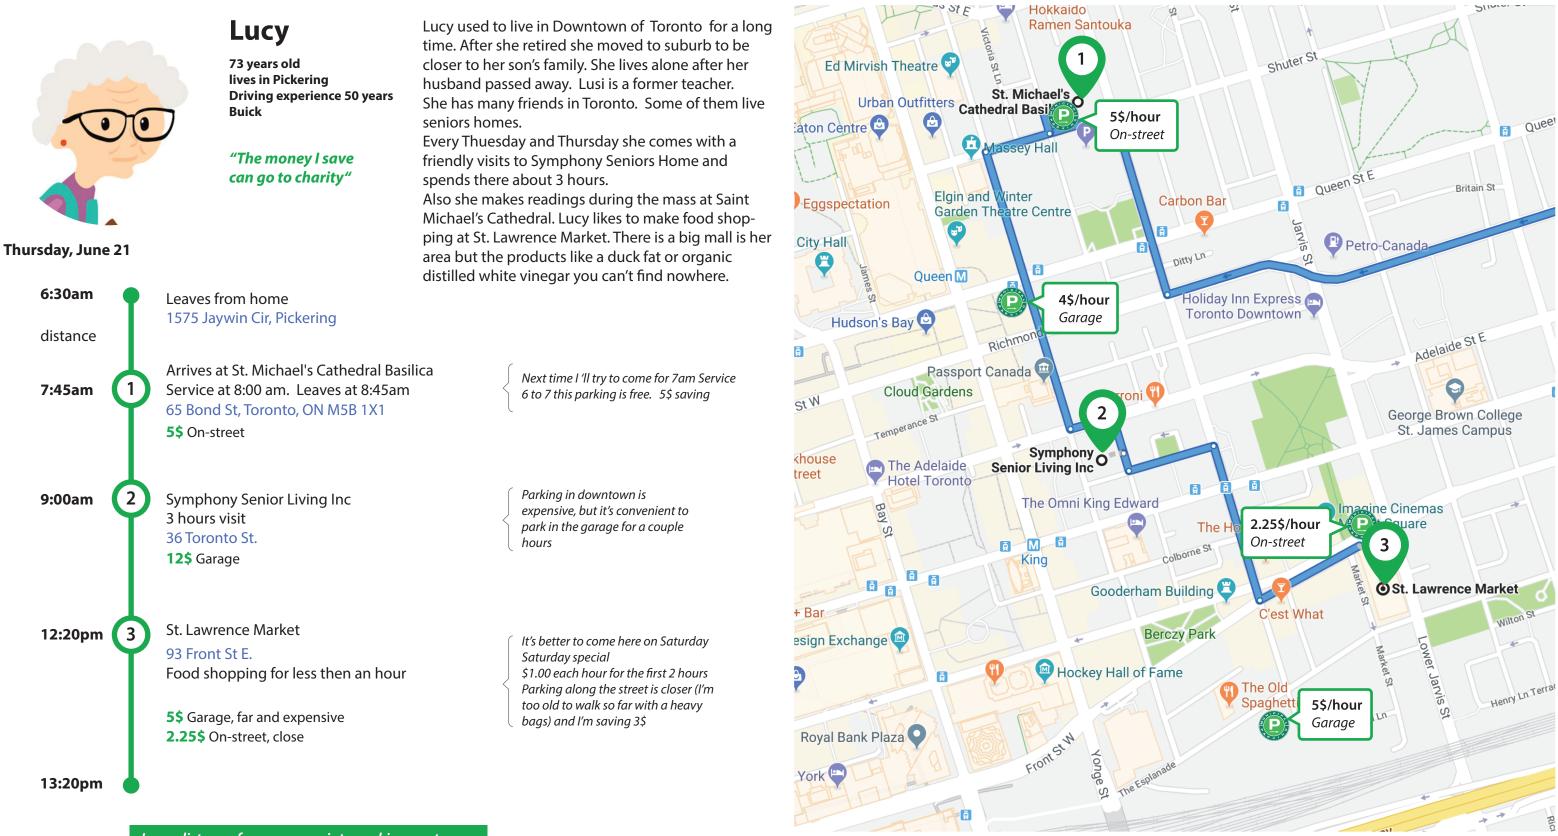

# USER PERSONAS' JOURNEY ON PARKING ZONES

**Insights:** Long distance from appropriate parking spot. Price depends from location, type, time of parking.

How Can We Make the Parking Experience More Efficient and Enjoyable

#### Thursday, June 21

Josef

48 years old lives in Nort York **Driving experience 30 years** Maserati, Ferrari on weekend

*"Time is money. I don't look"* at the price, I park whenever I see an open spot. "

Josef is a lawyer. He owns his lawyer firm, which is located in downtown. Although work takes much time he is realy devoted to his family: wife Sarah, daughter Ann (14), son Alen (18).

He lives in a luxury house with a view on the Gwendolen Park. His family often play tenis together having a tenis court in 5 min walk. He is a member at Don Valley Golf Course where he spends weekends together with his family.