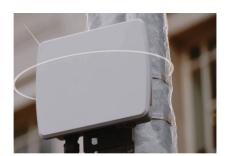

#### SmartSpot Gateway

Mounted on a pole, wall or ceiling it acts as the central communication unit that collects data from In-Ground Vehicle Detection Sensors via wireless communication and transmits it to the SmartCloud parking services system.

Installation is easy and can be done in minutes.

Three methods of power: mains power, rechargeable battery and external solar panels.