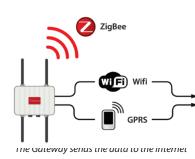

#### **SENSIT Gateway**

The SENSIT Gateway is the interface between the SENSIT sensors, the Relay Node and the SENSIT Software.

#### **Internet Gateway**

Battery can be recharged using the internal or external solar panel options. The external solar panel is mounted on a 45° holder which ensures the maximum performance of each outdoor installation.

#### SmartSpot Gateway

Mounted on a pole, wall or ceiling it acts as the central communication unit that collects data from In-Ground Vehicle Detection Sensors via wireless communication and transmits it to the SmartCloud parking services system.