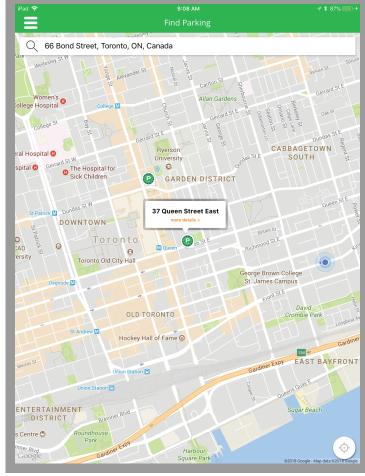

# 37 Queen Street East Address: Toronto, ON ed by: Toronto Parking Authorit Phone number: (416) 393-7275 Location ID: 26 Carpark Information Carpark 26 Address: 37 Queen Street East Facility Type: Garage Capacity: 645 Height Restriction (Approximate): 2.00 Payment Options: Auto Express Pay Stations, Credit Card at Entry & Exit, Cashier Payment Mathade: Bills: Coins, Charge (Visa / Mastercard / American Express Or Rate Informatio \$3.00 / Half Hou Day Maximum until 6 PM - \$28.00 (Entering 7 AM - 10 AM). Day Maximum until 6 PM - \$20.00 (Entering 10 AM - 6 PM) Night Maximum (6 pm - 7 am): \$7.00 Saturday - Sunday & Holidays Day Maximum (7am - 6pm): \$6.00 Night Maximum (6pm - 7am): \$6.00 Unless otherwise posted in a parking facility, regular rates apply on Holid