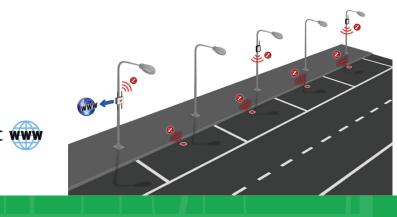

#### Hybrid parking solution https://www.streetline.com

The new system is a culmination of sensors, free Parker smartphone app from Streetline and an intelligent networking platform from Cisco. **In-Ground Sensors** 

A single in-pavement sensor per block-face combined with Streetline's proprietary analytics, provides continuous real-time parking occupancy data for the entire block. Whether it's a Streetline sensor or an existing sensor in your city, a single sensor per block face is the ONLY infrastructure required for our Smart Parking solution.

#### Camera

With recent advances in imaging technology, cameras are now able to scan further and in greater detail than ever before. Streetline realized that with the right software, the average camera could provide real-time data on up to 100 parking spaces and effectively improve enforcement also.