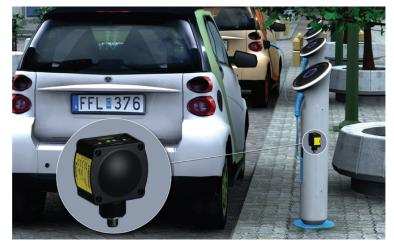

#### SENSIT IR Wireless vehicle detection sensors

http://www.nedapidentification.com

Nedap's wireless vehicle detection sensors efficiently measure occupancy of individual parking spaces without complex or time consuming installation. The wireless vehicle detection sensors are installed in each parking space. The system is based on a self healing wireless mesh network of vehicle detection sensors designed to detect vehicle presence in individual parking bays.

- Wireless detection and communication

- Flexible integration with parking applications

- Dual detection (infrared and earth magnetic field)

- Easy installation without wiring

Netherlands, Dubai, Italy, Spain, Singapore and the USA