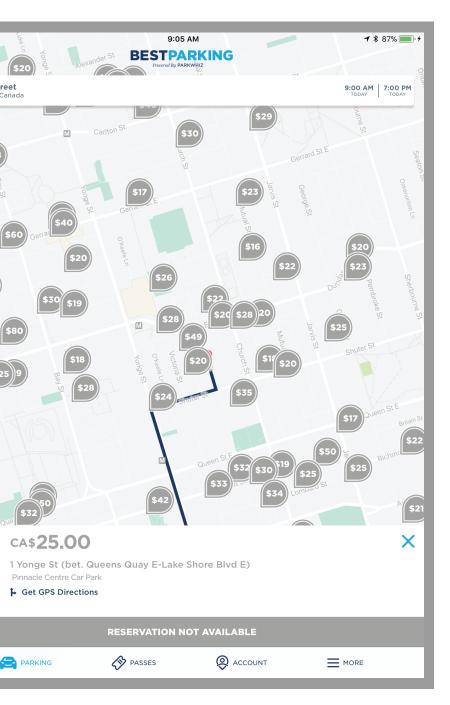

#### Weaknesses

- No information about the price
- No reservations
- No guarantees about availability

BestParking https://www.bestparking.com

#### Features

BestParking arranges parking reservations on behalf of independently owned and operated parking facilities. BestParking does not set the parking prices, operate the parking lots, or determine parking availability. When your reservation is submitted online, the rate is secured. For this reason, your reservation rate may not be combined with any additional coupons, special offers or other promotion when you exit the parking lot. Special discounts will not apply.

iPad 🔶

66 Bond Street

22 min walk

5\$ fee commission for the reservation

Price for paking set by owner.

#### **Strenghts**

- Parking reservation
- Online payment
- Good coverage
- No guaranteed availability

- Usable Interface (Monthly Permit uppdate, Paring, History, etc.)

#### **Opportunities**

**Opportunities** 

- Prices Information

- Reservations

- Complicated procedure of receipt displayment

- BestParking is not resposible for inaccurate information or other issues

- Reservation is not available often
- No On-Street Parking information