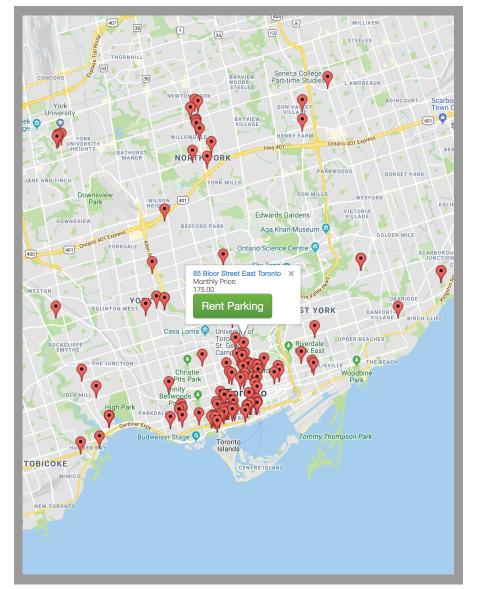

#### **WhereiPark**

www.whereipark.com

#### Features

WhereiPark is a marketplace for monthly parking. We are focused on helping companies and commuters find and secure monthly parking spots that are simply not available anywhere else.

For real estate owners, WhereiPark offers a simple solution to unlock ideal parking spots and convert them into a new revenue stream. WhereiPark manages all of the administration on the owner's behalf, including processing payments and managing security deposits.

For commuters and offices, WhereiPark makes it simple to search for monthly parking, compare rates, and book a spot.

Fee for successful renting

#### **Strenghts**

- 100% free to list your spot on WhereiPark
- Guaranteed space for parking
- No additional charges for renting
- Alerts for new available spots
- Online payments

#### **Weaknesses**

- Low coverage
- No hourly and daily parking
- No On-street parking

#### **Opportunities**

- Expanding the coverage
- On-street parking

Parkopedia

https://en.parkopedia.ca