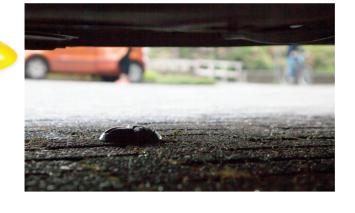

#### **Smart Cities Sensor Platform**

#### http://www.libelium.com/

Smart Parking allows to detect available parking spots by placing the node under the pavement. It works with a magnetic sensor which detects when a vehicle is present or not. Waspmote Plug & Sense! can act as a repeater for a Smart Parking node.

#### Magnetic sensor

- Efficient car park occupancy measurement and overstay detection

#### Final pavement hole

SAN MATEO, Calif., ZARAGOZA, Spain