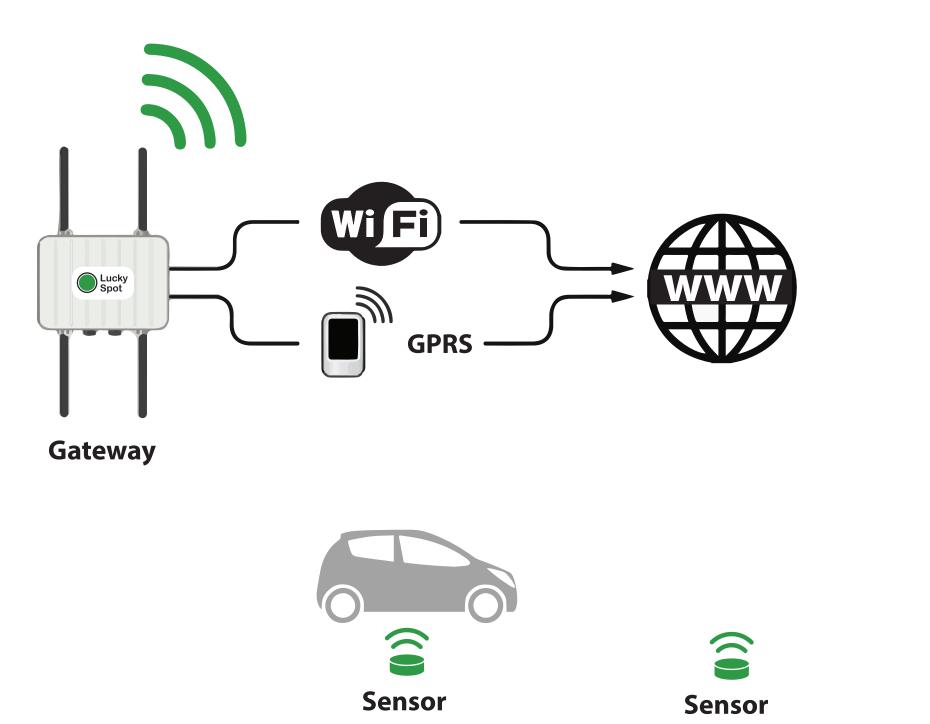

#### SENSIT IR Wireless vehicle detection sensors

http://www.nedapidentification.com

Nedap's wireless vehicle detection sensors efficiently measure occupancy of individual parking spaces without complex or time consuming installation. The wireless vehicle detection sensors are installed in each parking space. The system is based on a self healing wireless mesh network of vehicle detection sensors designed to detect vehicle presence in individual parking bays.

#### **SENSIT Gateway**

The SENSIT Gateway is the interface between the SENSIT sensors, the Relay Node and the SENSIT Software.

#### SmartSpot Gateway

Mounted on a pole, wall or ceiling it acts as the central communication unit that collects data from In-Ground Vehicle Detection Sensors via wireless communication and transmits it to the SmartCloud parking services system.