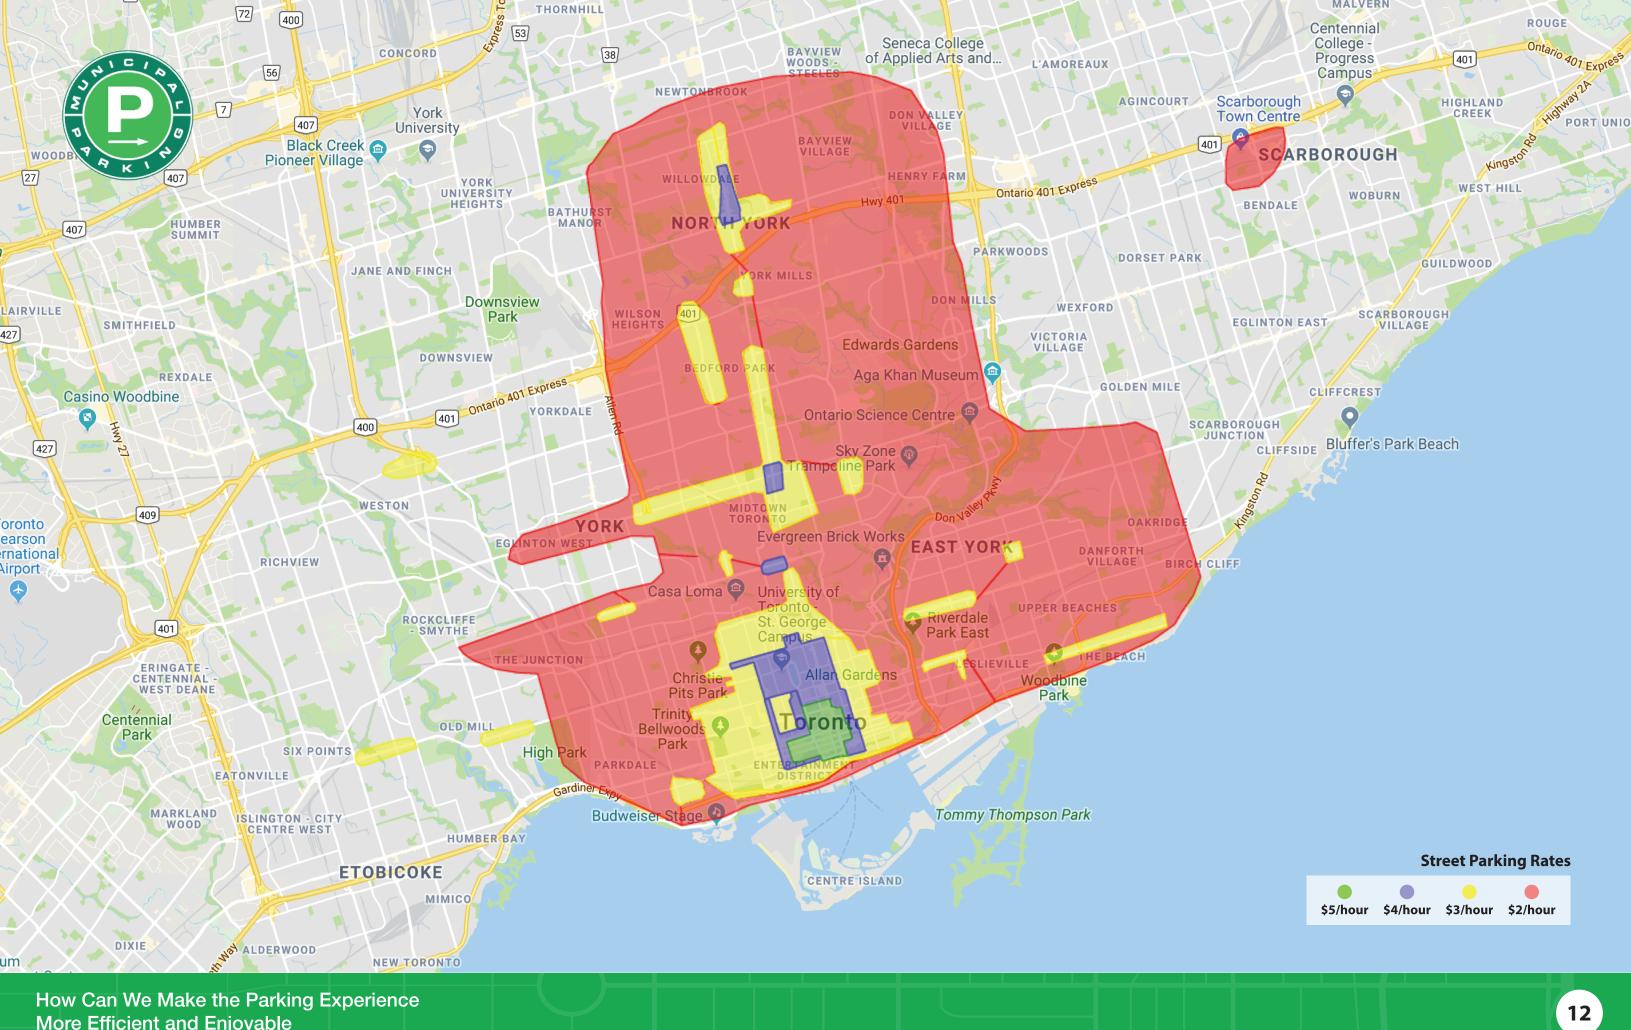

# Diagram 1 Parking Ecosystem in Toronto

How Can We Make the Parking Experience More Efficient and Enjoyable

3