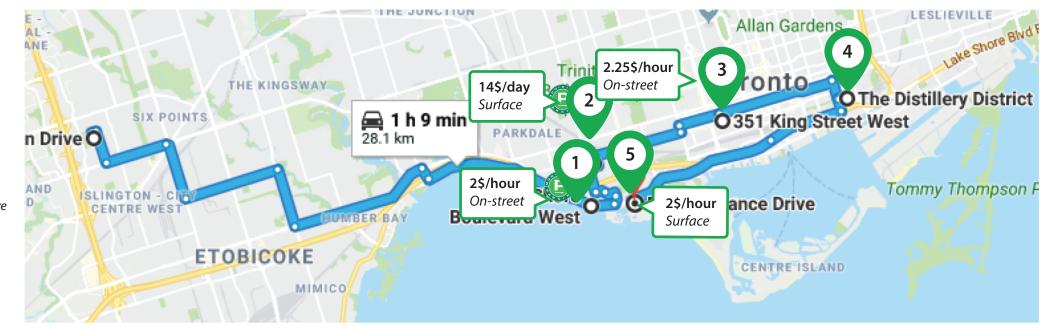

### Nick

Leaves from home

Arrives in the Marylin

Arrives to office

14\$ Surfice

135 Liberty St #300

George Brown College

341 King Street E

70 Distillery Ln

free On-street

**Ontarion Place** 

711 Lakeshore Blvd W

6,75\$ Street parking

Arrives to Distillery District

1275 Lake Shore Blvd W

Bell Park

Free

2

3

4

15 Cronin Dr, Etobicoke, ON

29 years old lives in Etobicoke **Driving experience 11 years** Honda Civic

*"Parking in Toronto costs"* a lot of money but it is more flexible than the TTC "

While I'm finding less expensive monthly parking, I spend 12-14\$ a day...

I was lucky to get my spot before others.

There is Garage at 5\$ per hour but on our way we found free (it was 9pm) on-street parking

This place is beautiful at night, so I'm not surprised it is not free

11:30pm They left to Mississauga

2\$ Surface

Nick is a talanted media designer. He has just got anew job at Forge Media + Design (Liberty Village). He lives with his parents in Etobicoke. He was thinking about moving into his own apartment but he doesn't want to live alone. However, maybe everything will have changed soon. He met Jenna at George Brown College, where he is taking french classes. And it seems she is a girl of his dream. She lives in Mississauga and gets to college on TTC. Today Nick is going to invite her somewhere after the class.