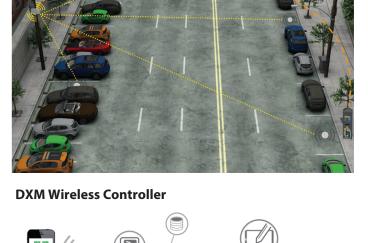

# **Existing Parking Sensors**

**Banner Wireless Solutions for Smart Parking** https://www.bannerengineering.com/

#### **M-GAGE** Parking Sensor

#### **Features**

The wireless M-GAGE Parking Sensor is a compact and easy to deploy solution for monitoring single parking spaces, allowing cities to better manage the parking challenges of today and tomorrow.

- Reliably detects large ferromagnetic objects using a three-axis magneto-resistive technology

- Automatically communicates parking space status by radio to the closest Gateway

- Parking space availability information can be sent to a remote supervision system for real-time visualization and statistics or enforcement via GSM/Cellular, RS-485 or Ethernet using a DXM100 Wireless Controller