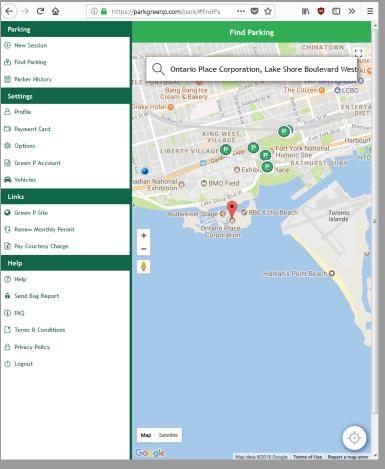

#### **Toronto Parking Authority (Green P)\***

https://parking.greenp.com

#### **Features**

The Toronto Parking Authority exists to provide safe, attractive, self-sustaining, conveniently located and competitively priced off-street and on-street public parking as an integral component of Toronto's transportation system.

Today provides 20,000 off-street spaces in 150 facilities including 19 parking garages, as well as 17,500 on-street spaces controlled by pay-and-display machines or meters. In addition, the Authority manages, on behalf of the Toronto Transit Commission, 12,500 spaces at their park and ride facilities and parking areas on behalf of the City's Parks and Recreation Department serving the waterfront parks during the summer season. The Toronto Parking Authority is the largest municipal parking operator in North America.

#### Strenghts

- Municipal parking operator

- Covers the most of parking lots in Toronto (20 000 off-street, 17 500 on-street + 12 500 parks in summer)

- Best price (No additional charges besides the parking rate), All existed payments methods available

- Convenient parking search tool: by addess, intersection, venue

- Comprehensive information about the spot (Rate, Lot details, Street View, Payment Methods)

- List of he nearest to searched parkings
- Average price for the Street Parking in the searched area
- Mobile App, Website, Mobile Pay

- Convenient payment by Location ID no the meter, possibility to continue parking time

- Easy SignUp with a phone clear interface
- Usable Interface (Monthly Permit uppdate, Paring, History, etc.)
- No needed parking tickets for displayment, enforcement officers checks the licence plate

#### Weaknesses

- Monthly Parking information is not available in App and not easy to obtain trough the phone (although it is present in details)
- No On-street parking spots on the map
- No reservation
- No custom navigation to the parking spot (forwards to Google Map)
- No information about distance from parking spot to your destination

#### **Opportunities**

- On-street parking information
- Reservation
- Navigation to the parking spot
- Information about the distance from parking spot to your destination

How Can We Make the Parking Experience More Efficient and Enjoyable