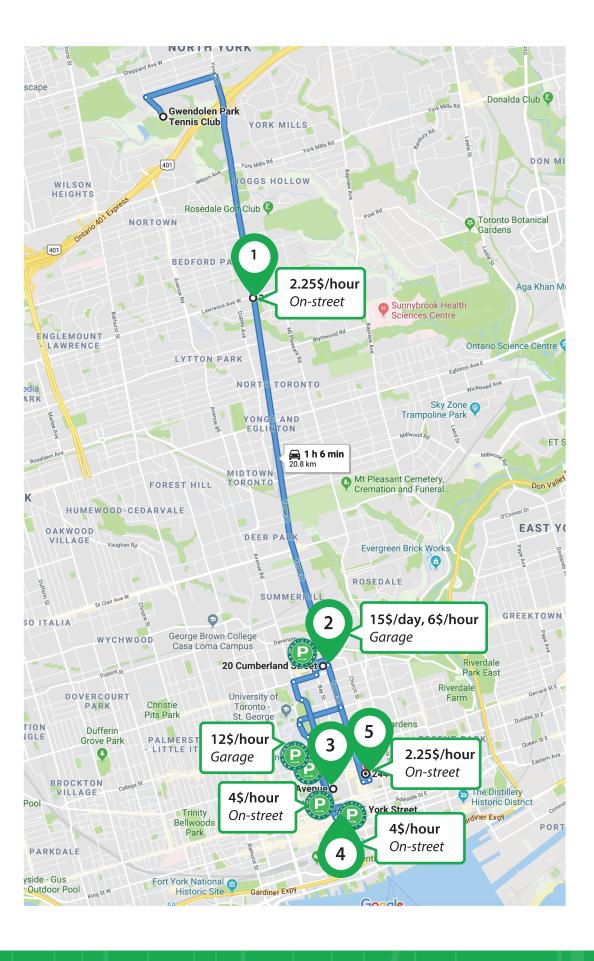

#### Thursday, June 21

Josef

48 years old lives in Nort York **Driving experience 30 years** Maserati, Ferrari on weekend

*"Time is money. I don't look"* at the price, I park whenever I see an open spot. "

Josef is a lawyer. He owns his lawyer firm, which is located in downtown. Although work takes much time he is realy devoted to his family: wife Sarah, daughter Ann (14), son Alen (18).

He lives in a luxury house with a view on the Gwendolen Park. His family often play tenis together having a tenis court in 5 min walk. He is a member at Don Valley Golf Course where he spends weekends together with his family.

#### Thursday, June 21

7:00am

8:00am

9:30am

6:00pm

9:10pm

10:40pm 【 5

I play tenis with my colegue before our work sometimes. Parking is free before 5pm on weekdays

While I'm finding less expensive monthly parking, I spend 12-14\$ a day...

I was lucky to get my spot before others.

There is Garage at 5\$ per hour but on our way we found free (it was 9pm) on-street parking