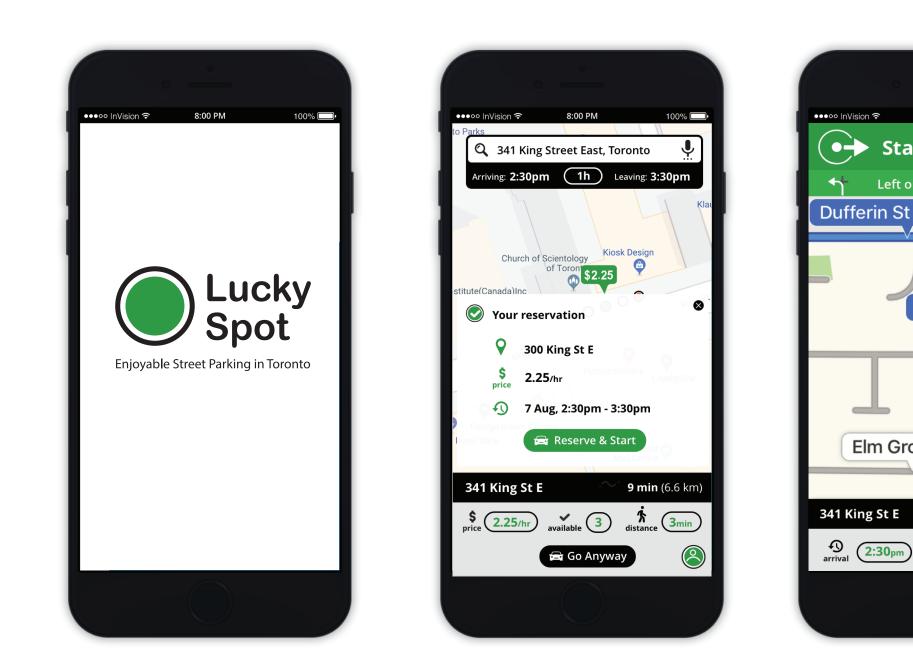

# LuckySpot App

| · · ·                                  |
|----------------------------------------|
| ●●●○○ InVision 중 8:00 PM 100% -        |
| Lucky<br>Spot                          |
| Enjoyable Street Parking in Toronto    |
| and Are                                |
| Temple Are                             |
| Typened 2                              |
| Thorborn Arre S                        |
| 5 Sprindbards Are                      |
| Home                                   |
| Spinduent Are                          |
| R.                                     |
| Gardiner Extry                         |
| * Medieval Times 🕤                     |
| Dinner & Tournament                    |
| 50 A                                   |
| V Allow LuckySpot to use your location |
|                                        |
|                                        |

# LuckySpot App

LuckySpot is an on-street parking solution, which provides finding and reservation of the parking spaces, guides drivers to available spot and than gives walking direction to the destination. System includes App and In-Ground Vehicle Detection Sensors to maintain real time parking availability, access rates, hours, addresses, and occupancy. In addition, LuckySpot App benefits with features of voice guidance, online payments, LuckyCoins reward system, parking expiration reminder, parking extention if needed and walking directions back to your car.