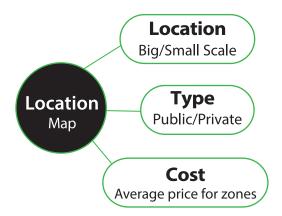

# Diagram 3 Data types and sources

How Can We Make the Parking Experience More Efficient and Enjoyable