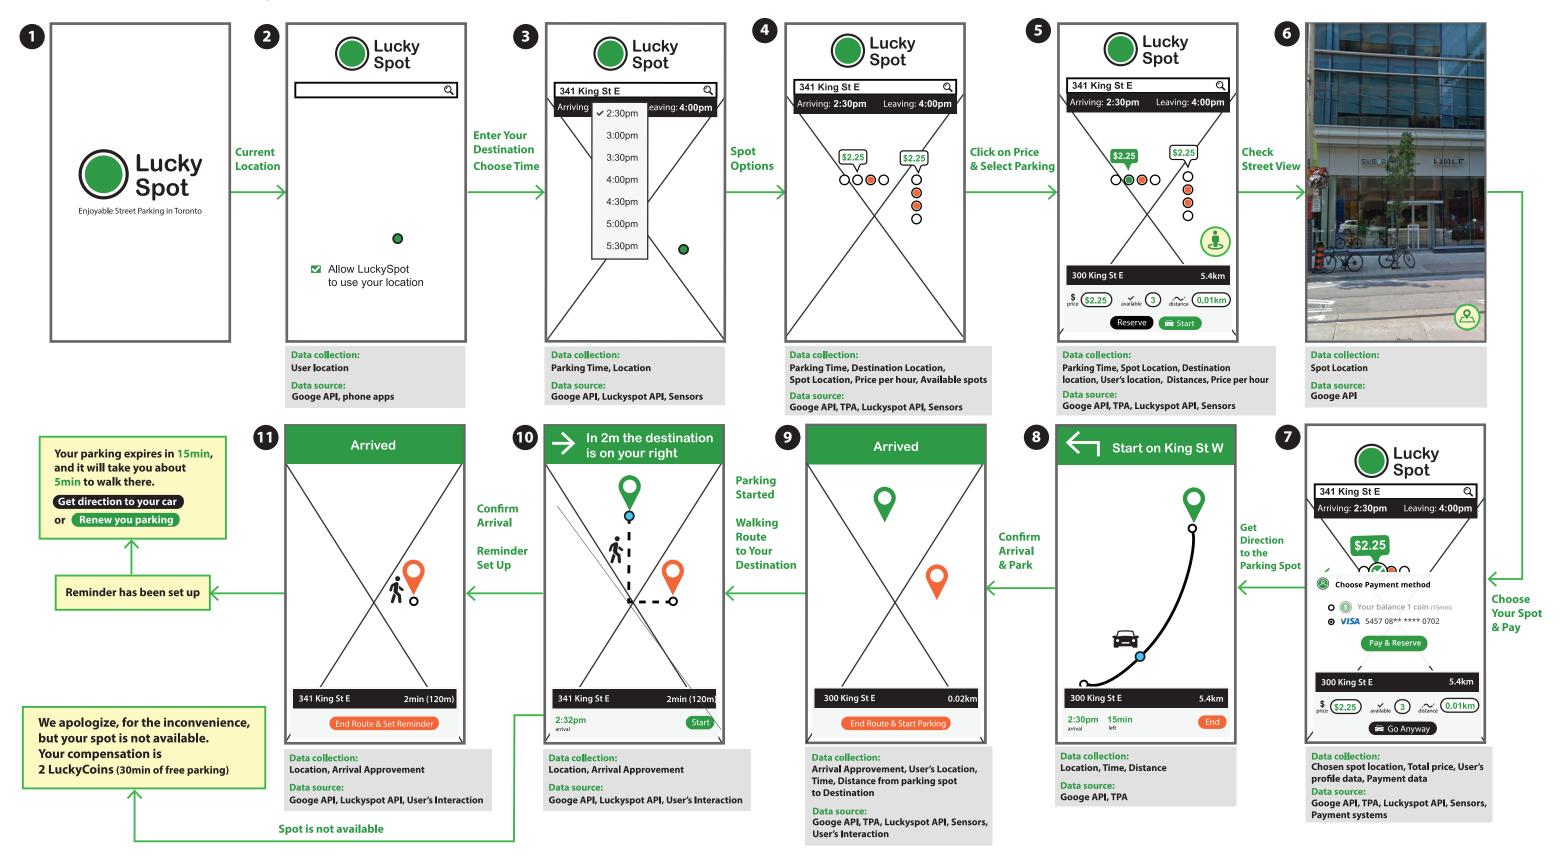

# LUCKYSPOT PARKING SOLUTION

### LuckySpot Parking System

How Can We Make the Parking Experience More Efficient and Enjoyable

# LuckySpot App

LuckySpot is an on-street parking solution, which provides finding and reservation of the parking spaces, guides drivers to available spot and than gives walking direction to the destination. System includes App and In-Ground Vehicle Detection Sensors to maintain real time parking availability, access rates, hours, addresses, and occupancy. In addition, LuckySpot App benefits with features of voice guidance, online payments, LuckyCoins reward system, parking expiration reminder, parking extention if needed and walking directions back to your car.