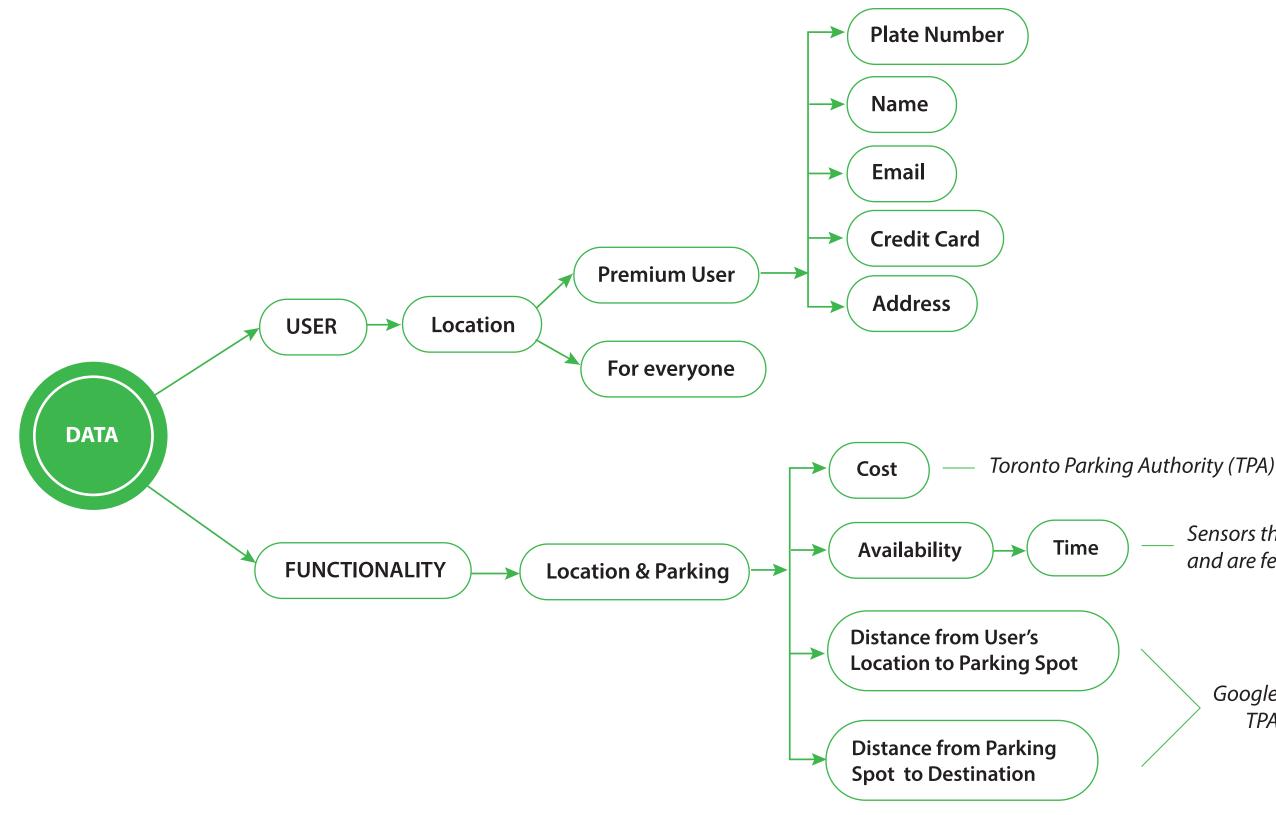

# Diagram 3 Data types and sources

How Can We Make the Parking Experience More Efficient and Enjoyable

LuckySpot is an on-street parking solution, which provides finding and reservation of the parking spaces, guides drivers to available spot and than gives walking direction to the destination. System includes App and In-Ground Vehicle Detection Sensors to maintain real time parking availability, access rates, hours, addresses, and occupancy. In addition, LuckySpot App benefits with features of voice guidance, online payments, LuckyCoins reward system, parking expiration reminder, parking extention if needed and walking directions back to your car.