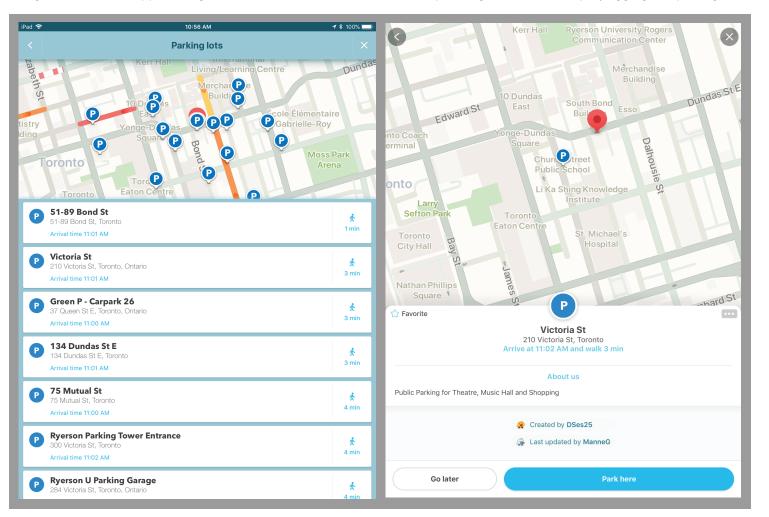

LuckySpot is an on-street parking solution, which provides finding and reservation of the parking spaces, guides drivers to available spot and than gives walking direction to the destination. System includes App and In-Ground Vehicle Detection Sensors to maintain real time parking availability, access rates, hours, addresses, and occupancy. In addition, LuckySpot App benefits with features of voice guidance, online payments, LuckyCoins reward system, parking expiration reminder, parking extention if needed and walking directions back to your car.

# LuckySpot App

LuckySpot is an on-street parking solution, which provides finding and reservation of the parking spaces, guides drivers to available spot and than gives walking direction to the destination. System includes App and In-Ground Vehicle Detection Sensors to maintain real time parking availability, access rates, hours, addresses, and occupancy. In addition, LuckySpot App benefits with features of voice guidance, online payments, LuckyCoins reward system, parking expiration reminder, parking extention if needed and walking directions back to your car.