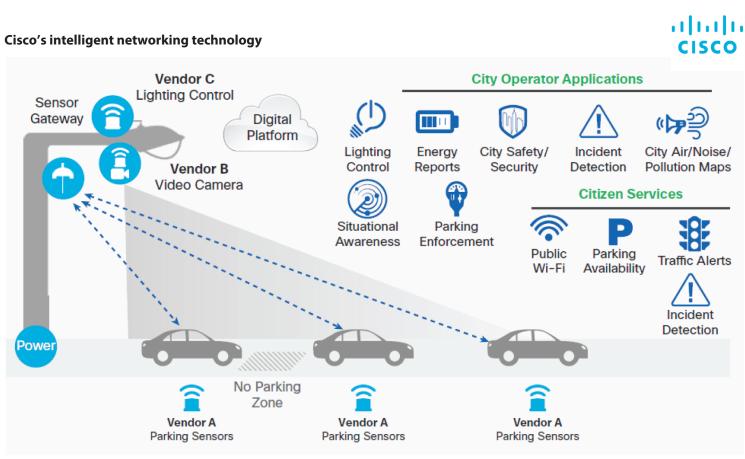

#### Hybrid parking solution https://www.streetline.com

The new system is a culmination of sensors, free Parker smartphone app from Streetline and an intelligent networking platform from Cisco. **In-Ground Sensors** 

A single in-pavement sensor per block-face combined with Streetline's proprietary analytics, provides continuous real-time parking occupancy data for the entire block. Whether it's a Streetline sensor or an existing sensor in your city, a single sensor per block face is the ONLY infrastructure required for our Smart Parking solution.