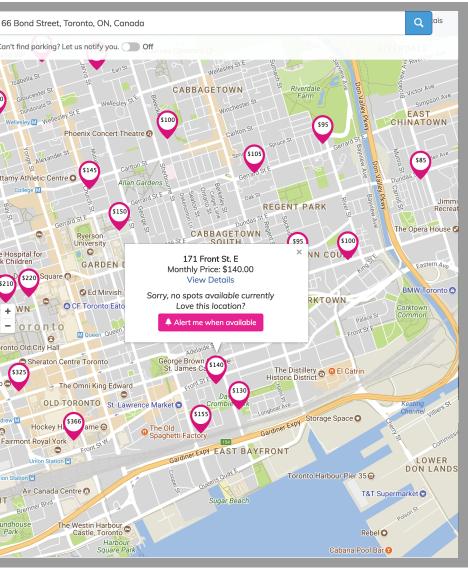

#### Parking Cupid

https://www.parkingcupid.com

#### Features

Service matches homeowners who wish to rent out their driveways or parking spots on a weekly or monthly basis with drivers. The cost of using a parking space is entirely up to the parking space owner. Homeowners with parking pads have to pay about \$259 a year to the city. Membership Contribution is the only cost.

#### **Strenghts**

- Good prices for monthly parking rent
- Opportunity for renting for owners

- Realtime offers and inquiries update on the Google Map and through notifications

#### Weaknesses

- no App, only Website
- Confusing interface

- Required registration before using the service

- Limited number of spots

- No daily and hourly parking

#### **Opportunities**

- App

- Hourly, Daily Reservations
- Custom Navigation to the parking spot