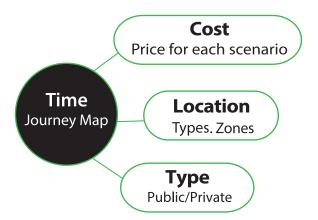

# Diagram 2 Sources of the information

How Can We Make the Parking Experience More Efficient and Enjoyable

Sensors that Connect to AR and are fed into the APP

22

Google API TPA