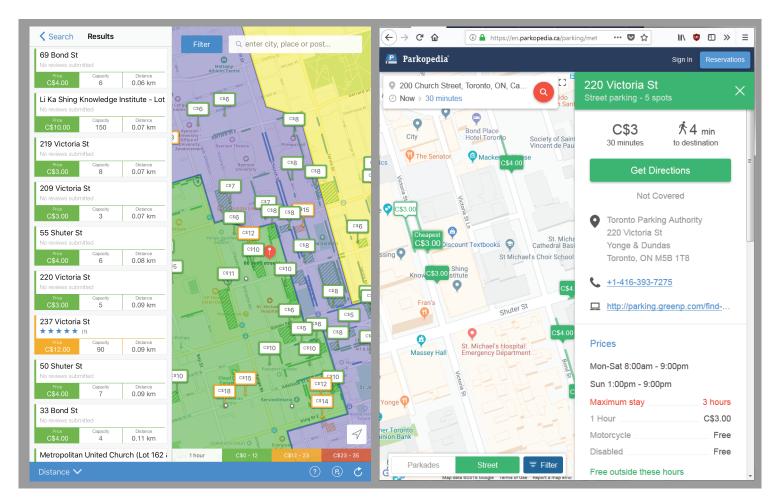

#### **Toronto Parking Authority (Green P)\***

https://parking.greenp.com

#### **Features**

The Toronto Parking Authority exists to provide safe, attractive, self-sustaining, conveniently located and competitively priced off-street and on-street public parking as an integral component of Toronto's transportation system.

Today provides 20,000 off-street spaces in 150 facilities including 19 parking garages, as well as 17,500 on-street spaces controlled by pay-and-display machines or meters. In addition, the Authority manages, on behalf of the Toronto Transit Commission, 12,500 spaces at their park and ride facilities and parking areas on behalf of the City's Parks and Recreation Department serving the waterfront parks during the summer season. The Toronto Parking Authority is the largest municipal parking operator in North America.

#### Strenghts

- Municipal parking operator

- Covers the most of parking lots in Toronto (20 000 off-street, 17 500 on-street + 12 500 parks in summer)

- Best price (No additional charges besides the parking rate), All existed payments methods available

- Convenient parking search tool: by addess, intersection, venue

- Comprehensive information about the spot (Rate, Lot details, Street View, Payment Methods)

- List of he nearest to searched parkings
- Average price for the Street Parking in the searched area
- Mobile App, Website, Mobile Pay

- Convenient payment by Location ID no the meter, possibility to continue parking time

- Easy SignUp with a phone clear interface
- Usable Interface (Monthly Permit uppdate, Paring, History, etc.)
- No needed parking tickets for displayment, enforcement officers checks the licence plate

#### Weaknesses

- Monthly Parking information is not available in App and not easy to obtain trough the phone (although it is present in details)
- No On-street parking spots on the map
- No reservation
- No custom navigation to the parking spot (forwards to Google Map)
- No information about distance from parking spot to your destination

#### **Opportunities**

- Expanding the coverage
- On-street parking

Parkopedia

https://en.parkopedia.ca

#### Features

Since 2007 Parkopedia has become the world's leading parking service provider used by millions of drivers and organizations such as Apple, Audi, BMW, Coyote, Ford, Garmin, GM, HERE, Honda, Jaguar, Land Rover, Mazda, Mercedes-Benz, Peugeot, Porsche, Skoda, Sygic, TomTom, Toyota, Volkswagen, Volvo and others. Parkopedia allows drivers to find the closest parking to their destination, tells them how much it will cost and whether the space is available. Real-time parking availability The ability to pay for parking online, through a mobile app and in-car. Parking reservation online and through a mobile app. Hourly, Daily parking. Points system

#### **Strenghts**

- Parking reservation
- Online payment
- Good coverage
- Usable Interface (Price Range Zonning, full information about parking lot)
- On-Street and Off-Street parking information
- Feedbacks

#### Weaknesses

- Inaccurate information on street parking
- Reservation is not available for the most locations
- No guaranteed availability
- No monthly parking reservation